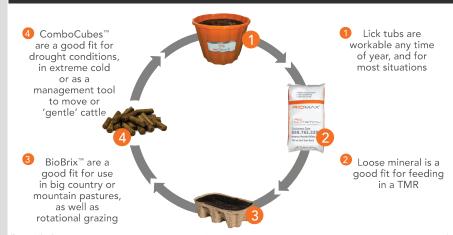

## CHOOSE A FEEDING OPTION THAT BEST FITS YOUR OPERATION.

✓ PG360<sup>™</sup> core, year-round formula

RUMEN

**BYPASS** 

- ✓ PG360-IGR<sup>™</sup> IGR formula for fly control
- ✓ PG360-REPEL<sup>™</sup> all-natural fly control formula
- ✓ PROGRASS360<sup>™</sup> grassfed formula
- ✓ PROGRASS360-REPEL<sup>™</sup> grassfed fly control formula
- ✓ SHEEPMAX ULTRA360<sup>®</sup> no copper formula
- ✓ EQUUS360<sup>®</sup> horse formula
- la V BREEDER-PG loose mineral
- ✓ COMBOCUBES<sup>™</sup> range cubes/cake
  - ✓ TURBOBOOST360<sup>™</sup> broad-spectrum paste