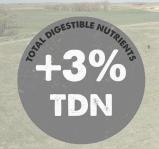

### "GET MORE OUT OF WHAT YOU'VE ALREADY GOT."

It goes without saying, the more your herd can pull out of your forages, landbase, hay, the less you need to depend on expensive inputs.

University studies have shown that Nutrizorb® increases the TDN (total digestible nutrients) of the forage by 3 percentage points, which means you're getting more out of every single mouthful. Poor quality hay will function like a mediocre hay, and mediocre hay will function like good quality hay. MINERAL TECHNOLOGY ESCORT