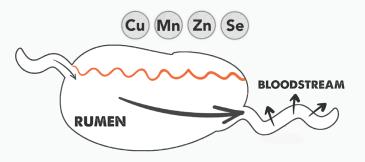

#### A BLEND OF 100% PROTECTED KEY TRACE MINERALS

Esqort<sup>®</sup> trace minerals are set up to get to where they need to go: the bloodstream. The Esqort<sup>®</sup> mineral technology ensures they have a 'protection mechanism' around them, so that they weather the journey through the harsh environment of the rumen and get to the small intestine, where they are then absorbed into the blood. *That* is how we achieve breeding success and improved health & immune status.

### **GET TRACE MINERALS INTO THE BLOODSTREAM!**

📀 Fertility 📀 Immune Status 📀 Optimized Genetic Potential