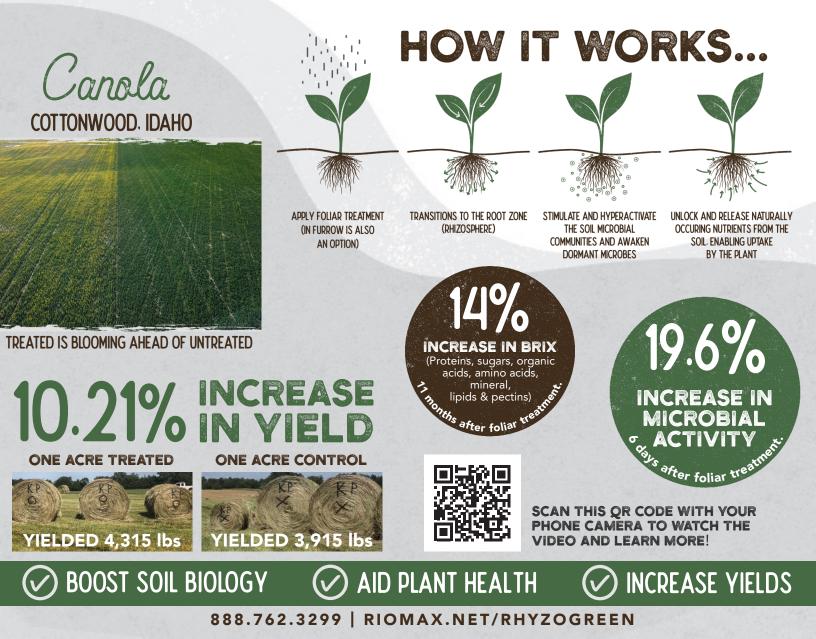

## Stimulating. SOIL BIOLOGY

## RIOGEN. FAST-FORWARDING REGENERATIVE AG. BY RIOMAX

Rhyzogreen<sup>™</sup> is a direct food-source for the soil

microbial population which impacts root structure, plant health & resilience and ultimately yield. Bottom line, soil health directly correlates to plant health. There's an enormous amount of nutrients in the soil, but only a small percentage are available in a form the plant can use. It takes the soil's microbes to convert soil nutrients into a form plants can absorb and use. And if a soil's microbial community is stressed by poor growing conditions such as soil compaction, excess moisture, too little moisture, up to 80% of microbes can remain dormant or inactive.

## EFFECTIVE FOR PASTURE IMPROVEMENT, HAY MEADOWS & CROPLAND!