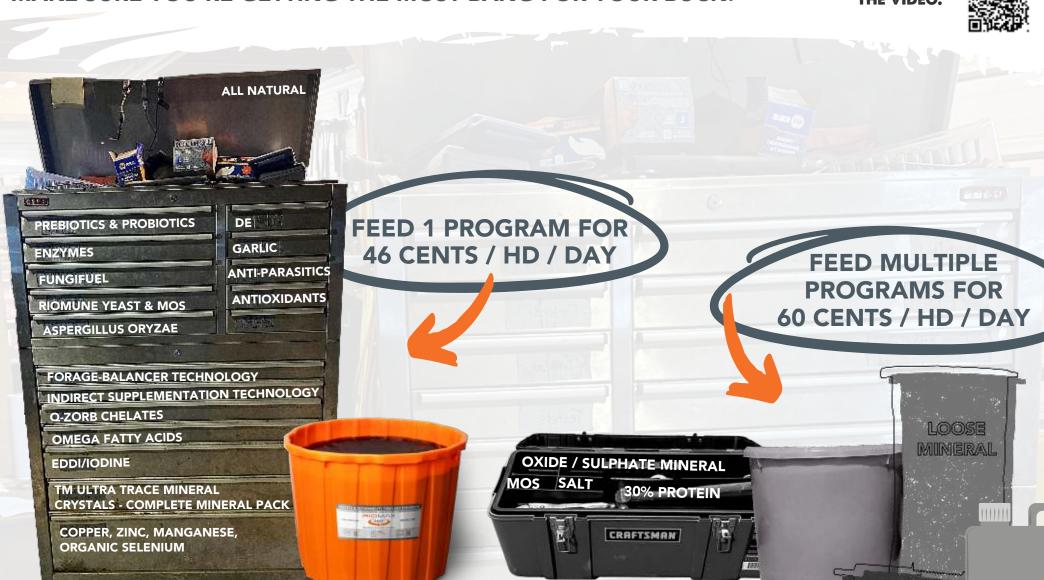

#### LET'S TAKE A LOOK AT WHAT EACH OF THESE "TOOLBOX" COMPONENTS DO!

#### RIOMAX

**NUTRIZORB - MULTI-COMPONENT DIGESTION PACK** 

**ESQORT - 100% PROTECTED KEY TRACE MINERALS** 

THAT REACH THE BLOODSTREAM

**Q-SEL - ORGANIC SELENIUM** 

DE - INTERNAL PARASITE CONTROL

**EDDI - FOOT ROT CONTROL** 

**FUNGIFUEL - FEEDS MICROBES & INCREASES LIGNIN** 

**BREAKDOWN OF FORAGE** 

**FLAXPAC - OMEGA FATTY ACIDS** 

**RIOMUNE YEAST & MOS - IMPROVES GUT HEALTH** 

INDIRECT SUPPLEMENTATION TECHNOLOGY -

**BETTER-UTILIZE HAY AND GRASS** 

**COSTGUARD CONSUMPTION GUARANTEE -**

GUARANTEED CATTLE WON'T OVER-CONSUME OR YOUR MONEY BACK.

### **COMPETITOR X**

**MOS - IMPROVES GUT HEALTH** 

**SULFATE & OXIDE MINERALS - LESS CHANCE OF** 

**ABSORBTION** 

**DIRECT SOURCE OF PROTEIN - MAKES UP A VERY** 

**SMALL PORTION OF A COW'S REQUIREMENTS AND** 

IS MORE EXPENSIVE

SALT